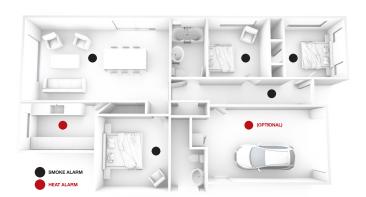

A smoke alarm must be installed in every bedroom, living spaces, hallways, and landings within the dwelling. On a multi-level household unit, there must be at least one smoke alarm on each level. If the kitchen is separated from the living spaces and hallways by doors that can be

closed, a heat alarm shall be installed. This may include the scullery.

TO LEARN MORE ABOUT NZ BUILDING CODE CHANGES SCAN QR CODE.