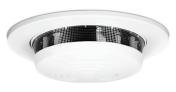

CAVIUS WIRELESS FAMILY MAINS POWERED PHOTOELECTRIC SMOKE ALARM

PRODUCT CODE: 2203 CAVMP Recessed option shown

CAVIUS WIRELESS FAMILY 10 YEAR HEAT ALARM PRODUCT CODE: 3107 CAVTH10WF

CAVIUS USE KNOWN BRAND NAME BATTERIES INCLUDING DURACELL. IN ALL THEIR PRODUCTS.