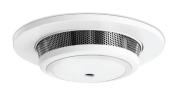

## WHICH CAVIUS ALARMS COMPLY?

CAVILIS WIRELESS FAMILY 10 YEAR PHOTOELECTRIC SMOKE ALARM

PRODUCT CODE: 2107 CAV10WF

CAVIUS WIRELESS FAMILY

10 YEAR PHOTOELECTRIC

PRODUCT CODE: 2117 CAV10WFBK

SMOKE ALARM - BLACK