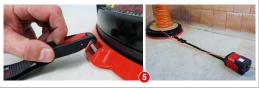

## **ADVANTAGES**

- Universal cable drum rewinder and unwinder
  Suitable for all types of cables, pipes, wires and cable drums
- Loadable up to 800 kg
- Ideal for loose cable bundles 1
- Also suitable for empty pipes thanks to fold-out extensions
- Unwinding of 2 cable bundles simultaneously 3
- Excellent for damaged cable drums
- Non-slip and stable base
- Can be combined with RM35 cable length measuring device 6