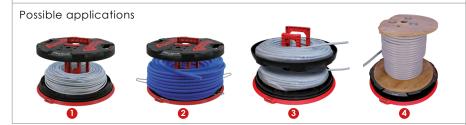

## **ADVANTAGES**

- Universal cable drum rewinder and unwinder
  Suitable for all types of cables, pipes, wires and cable drums
- Loadable up to 800 kg
- Ideal for loose cable bundles 1
- Also suitable for empty pipes thanks to fold-out extensions
- Unwinding of 2 cable bundles simultaneously 3
- Excellent for damaged cable drums
- Non-slip and stable base
- Can be combined with RM35 cable length measuring device 6