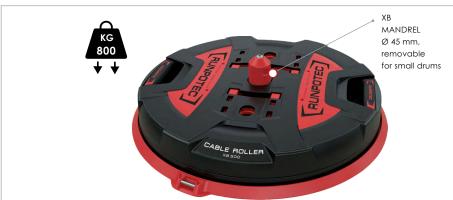

## XB500 Cable roller

Cable roller systems - loadable up to 800 kg

Item no.: RUNP10136

With clip system for the RM35 digital cable length measuring device

Ø 655 mm

| D | ΑT | Α |  |
|---|----|---|--|
|   |    |   |  |

| ITEM NO.                    | RUNP10136     |
|-----------------------------|---------------|
|                             |               |
| DIAMETER Ø - closed         | 500 mm        |
| DIAMETER Ø - folded out     | 655 mm        |
| HEIGHT - closed             | 133 mm        |
| FILLING HEIGHT - folded out | 260 mm        |
| LOAD BEARING CAPACITY       | 800 kg        |
| DRUM WIDTH                  | variable      |
| WEIGHT                      | 6,94 kg       |
| EAN-CODE                    | 9120045475616 |

## DESCRIPTION

The compact XB 500 Cable roller is a universal cable drum reel and unwinder for all types of cables and pipes (core cables, cable rings, cable drums, empty pipes, ropes and cable drums). It enables trouble-free and rational working without tangled cables. The XB 500 Cable roller can be loaded up to 800 kg and is suitable for almost any type of drum.

**Scope of supply:** 1 x XB 500 Cable roller incl. XB mandrel

Product Code: RUNP10136