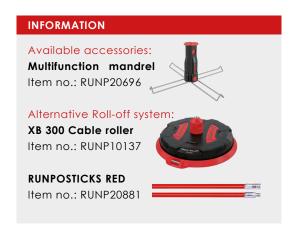

## XB500 Cable roller

Cable roller systems - loadable up to 800 kg

Item no.: RUNP10136

With clip system for the RM35 digital cable length measuring device

Ø 655 mm

| D | ΑT | Α |  |
|---|----|---|--|
|   |    |   |  |

**Scope of supply:** 1 x XB 500 Cable roller incl. XB mandrel

Product Code: RUNP10136