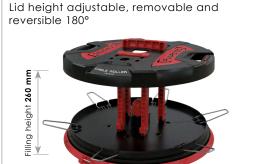

| ITEM NO.                    | RUNP10136     |
|-----------------------------|---------------|
|                             |               |
| DIAMETER Ø - closed         | 500 mm        |
| DIAMETER Ø - folded out     | 655 mm        |
| HEIGHT - closed             | 133 mm        |
| FILLING HEIGHT - folded out | 260 mm        |
| LOAD BEARING CAPACITY       | 800 kg        |
| DRUM WIDTH                  | variable      |
| WEIGHT                      | 6,94 kg       |
| EAN-CODE                    | 9120045475616 |

## Especially suitable for damaged cable drums.

The height-adjustable lid is perfectly designed to secure loose cables, cable rings or pipes in the XB 500, thereby preventing uncontrolled cable unwinding. The 6-fold-out support extensions enable a wider support surface of  $\emptyset$  655 mm. 12 rubberized feet ensure a non-slip and secure stand. Ideal for protecting surfaces for already finished floor coverings.